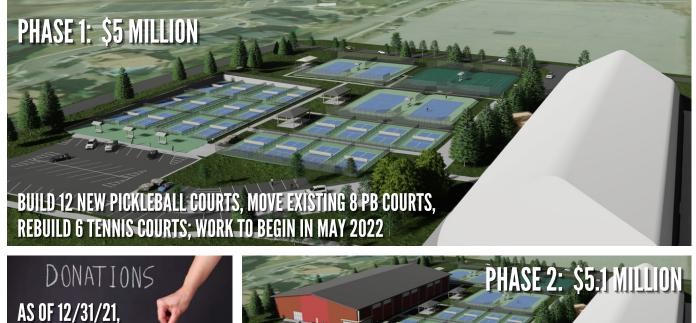

## **COMING IN 2022!**

PHASE 1

# **OUTDOOR EXPANSION PROJECT**

**ERECT STEEL BUILDING; TIMING DEPENDS ON FUNDRALSING** 

For more information and to donate, please visit courtsports4life.org.

\$3.5M RAISED

PLUS \$1.5M LOAN

### Phase 1 is coming in 2022 because of you