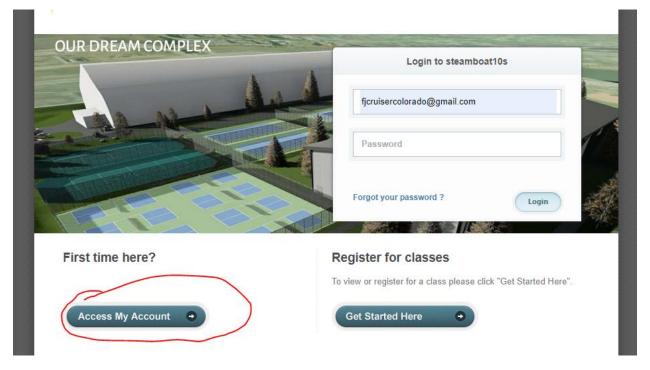

## **HOW TO REGISTER ONLINE**

- 1. Log in to your account through <a href="https://steamboat10s.clubautomation.com/">https://steamboat10s.clubautomation.com/</a>
- 2. On the home page, enter your Username and Password. If you don't have one yet but you have visited our Center before, click on Access My Account and follow the prompts: