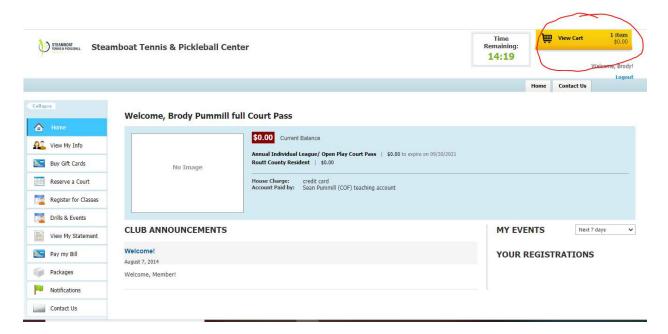

7. I'm brought back to this page, where I MUST click on the home button to finish my registration:

8. Notice that the cart is in the far, uppermost right-hand corner of the screen (it's higher than the logo and heading!). I must click on this and then pay to register, otherwise I am not signed up for open play!