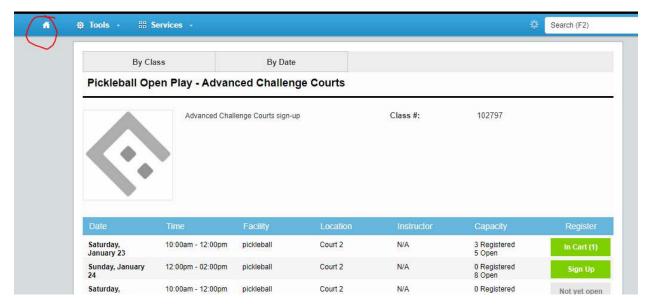

7. I'm brought back to this page, where I MUST click on the home button to finish my registration:

8. Notice that the cart is in the far, uppermost right-hand corner of the screen (it's higher than the logo and heading!). I must click on this and then pay to register, otherwise I am not signed up for open play!