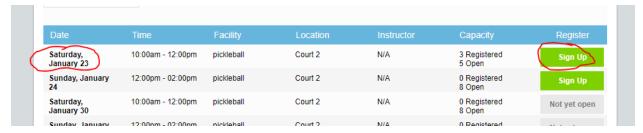

6. Let's say I want to play on the Advanced Challenge Courts this Saturday. I click on the correct item, I click on Sign Up for this Saturday:

I click on "my" name, and I click Add to Cart:

It's \$0 for me because I have the court pass + open play 😊