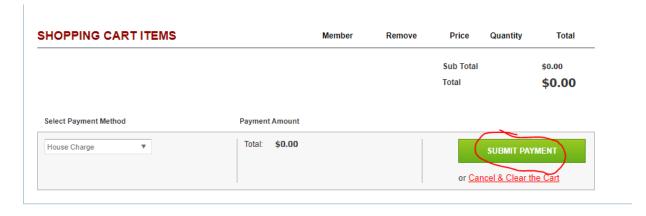

9. I click on Submit Payment (even though my cost is \$0)

And then a page that says, "Thank you!" pops up. That's how I know I'm registered.

| If you do not see the View Cart button, call the Center and they will sign you up | nd no matter what device you use, t | hen please |
|-----------------------------------------------------------------------------------|-------------------------------------|------------|
|                                                                                   |                                     |            |
|                                                                                   |                                     |            |
|                                                                                   |                                     |            |
|                                                                                   |                                     |            |
|                                                                                   |                                     |            |
|                                                                                   |                                     |            |
|                                                                                   |                                     |            |
|                                                                                   |                                     |            |
|                                                                                   |                                     |            |
|                                                                                   |                                     |            |
|                                                                                   |                                     |            |
|                                                                                   |                                     |            |
|                                                                                   |                                     |            |
|                                                                                   |                                     |            |
|                                                                                   |                                     |            |
|                                                                                   |                                     |            |
|                                                                                   |                                     |            |
|                                                                                   |                                     |            |
|                                                                                   |                                     |            |
|                                                                                   |                                     |            |
|                                                                                   |                                     |            |