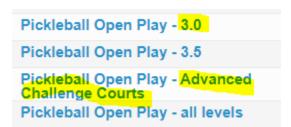

5. Find the Pickleball Open Play registrations:

And click on the name of the Open Play you would like to sign up for. Notice the highlighted items. The 3.0 and Advanced Challenge Courts will still play at the same time on Saturdays and Sundays, but I separated the two groups out. Now you can see how many people are signed up at your level.