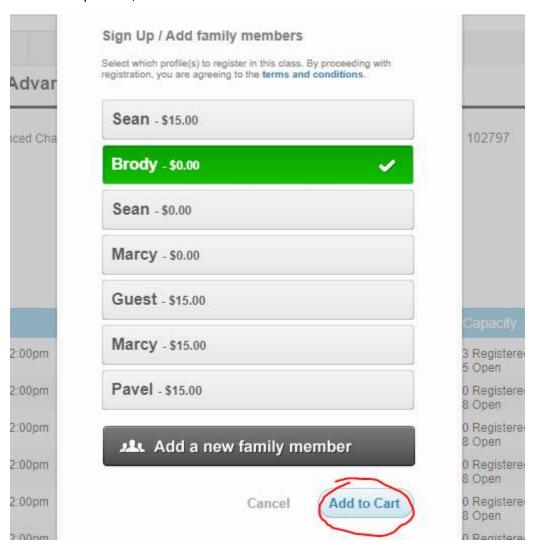

6. Let's say I want to play on the Advanced Challenge Courts this Saturday. I click on the correct item, I click on Sign Up for this Saturday:

I click on "my" name, and I click Add to Cart:

It's \$0 for me because I have the court pass + open play 😊