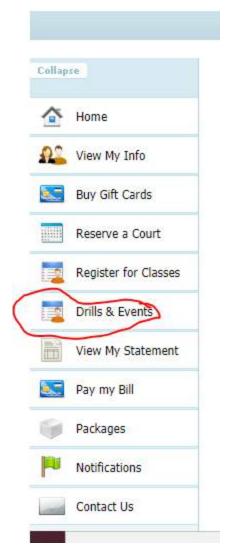

3. On the home page, in the left-hand column, click on Drills & Events:

4. All of the drills, open plays, and events that are upcoming are in a list.

You can sign up for any of drill, shootout, event using the Center's online registration system, and Open Play using the following instructions. As an example, we will use signing up for a Pickleball Open Play session: